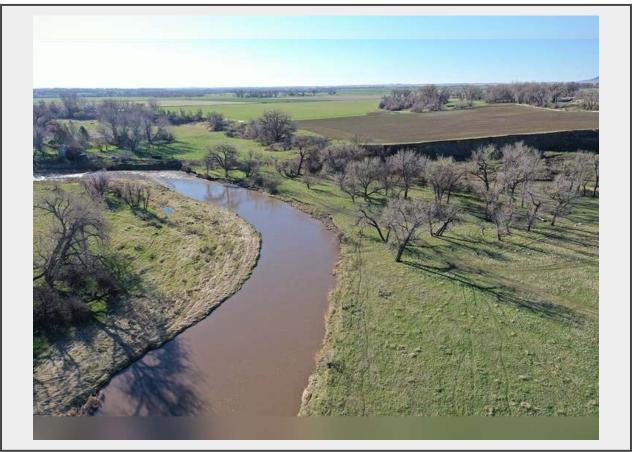

## Description

Tract 6: Consisting of 49.65+/- acres. T8N, R5E, Sec 10; Steele Subd. Tract A Taxes: \$1,442.44 Irr. \$320.36. Tract 6 is a very tranquil setting along the Belle Fourche River. The property includes 13.2 acres irrigated with water provided by the Belle Fourche Irrigation District. Tract 6 is set up as a HQ unit with nearly 6,000 bu grain storage, a 50x52 Quonset w/concrete floor, a 320x32 pole barn/shed several additional out-buildings. A 1,216 sqft MH is available seperately. Domestic water is provided by Butte Meade Rural Water. This property is a haven for wildlife with big time Whitetail populations.