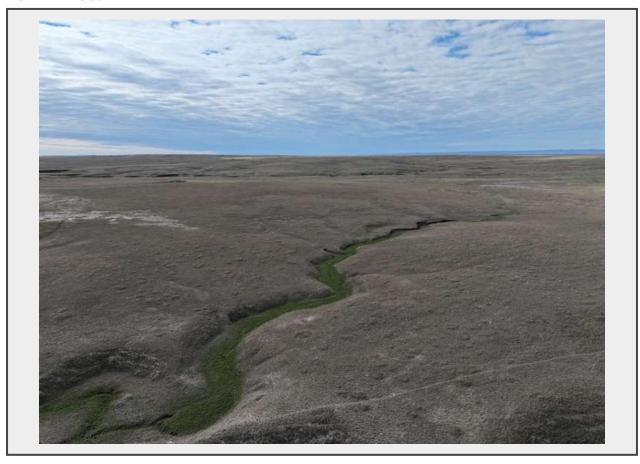

## **Description**

Tract 2: Township 9 North Range 8 East, Butte County, SD BHM

Section 28; E1/2E1/2

160.00 +/- Acres

Tract 2 is predominantly grazing land with slightly rolling terrain. The property is located approximately 13 miles Northeast of Newell, South Dakota following county road Old 212. Access is by section line approximately ¾ of a mile south of Old 212. Soils are a mixture of Lismas and Winter Clay with an average NCCPI rating of 8.55. None of the perimeter is currently fenced.