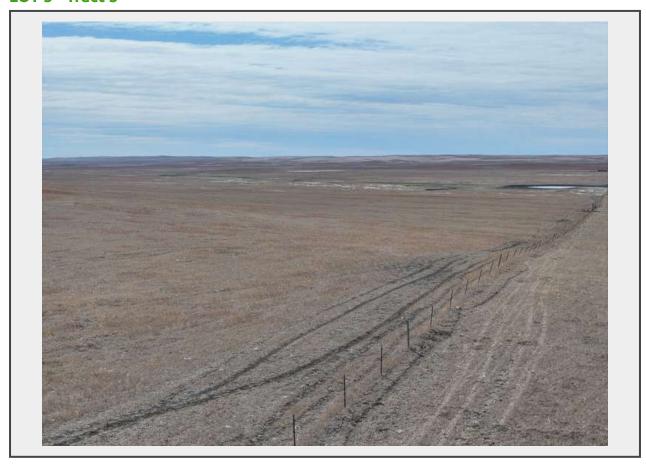

## **Description**

Tract 5: Township 10 North Range 9 East, Butte County, SD BHM

Section 30; E1/2SW1/4, LOTS 3-4 129.40

Section 31; NE1/4NW1/4 40.00

169.40 +/- Total Acres

Tract 5 is located approximately 19 miles Northeast of Newell, South Dakota following county road Old 212. From Old 212, the property is accessed by traveling via section lines, north ½ mile and then west ½ mile to the eastern boundary of the property. The west end of the property is partially fenced. The soils are predominantly made up of Winler and Pierre Clay with a NCCPI rating average of 22.46. Historical use for the property has been livestock grazing.